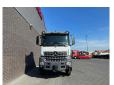

# Mercedes-Benz AS 6X6 HEAVY DUTY TRACTOR NEW !!! 2X IN STOCK !!!!

#### **General-specifications**

| ld            | 1789914                                               |
|---------------|-------------------------------------------------------|
| Make          | Mercedes-Benz                                         |
| Туре          | AS 6X6 HEAVY DUTY TRACTOR<br>NEW !!! 2X IN STOCK !!!! |
| Year          | 2024                                                  |
| Mileage       | 53 km                                                 |
| Construction  | Standard tractor                                      |
| Emissionclass | 3                                                     |

### **Technical-specifications**

| First registration date | 12-06-2024 |
|-------------------------|------------|
| Fuel                    | Diesel     |
| Transmission            | Automatic  |
| Axle configuration      | 6x6        |
| Axle count              | 3          |
| Cylinder count          | 6          |
| Wheelbase               | 415        |