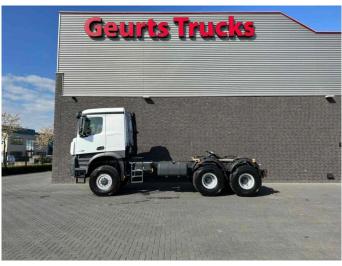

# Mercedes-Benz AS 6X6 HEAVY DUTY TRACTOR NEW !!! 2X IN STOCK !!!!

#### **General-specifications**

| ld            | 1789914                                               |
|---------------|-------------------------------------------------------|
| Make          | Mercedes-Benz                                         |
| Туре          | AS 6X6 HEAVY DUTY TRACTOR<br>NEW !!! 2X IN STOCK !!!! |
| Year          | 2024                                                  |
| Mileage       | 53 km                                                 |
| Construction  | Standard tractor                                      |
| Emissionclass | 3                                                     |

### **Technical-specifications**

| First registration date | 12-06-2024 |
|-------------------------|------------|
| Fuel                    | Diesel     |
| Transmission            | Automatic  |
| Axle configuration      | 6x6        |
| Axle count              | 3          |
| Cylinder count          | 6          |
| Wheelbase               | 415        |