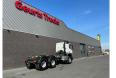

# Mercedes-Benz AS 6X6 HEAVY DUTY TRACTOR NEW !!! 2X IN STOCK !!!!

#### **General-specifications**

| ld            | 1789914                                               |
|---------------|-------------------------------------------------------|
| Make          | Mercedes-Benz                                         |
| Туре          | AS 6X6 HEAVY DUTY TRACTOR<br>NEW !!! 2X IN STOCK !!!! |
| Year          | 2024                                                  |
| Mileage       | 53 km                                                 |
| Construction  | Standard tractor                                      |
| Emissionclass | 3                                                     |

### **Technical-specifications**

| First registration date | 12-06-2024 |
|-------------------------|------------|
| Fuel                    | Diesel     |
| Transmission            | Automatic  |
| Axle configuration      | 6x6        |
| Axle count              | 3          |
| Cylinder count          | 6          |
| Wheelbase               | 415        |