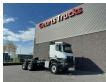

# Mercedes-Benz AS 6X6 HEAVY DUTY TRACTOR NEW !!! 2X IN STOCK !!!!

#### **General-specifications**

| ld            | 1789914                                               |
|---------------|-------------------------------------------------------|
| Make          | Mercedes-Benz                                         |
| Туре          | AS 6X6 HEAVY DUTY TRACTOR<br>NEW !!! 2X IN STOCK !!!! |
| Year          | 2024                                                  |
| Mileage       | 53 km                                                 |
| Construction  | Standard tractor                                      |
| Emissionclass | 3                                                     |

### **Technical-specifications**

| First registration date | 12-06-2024 |
|-------------------------|------------|
| Fuel                    | Diesel     |
| Transmission            | Automatic  |
| Axle configuration      | 6x6        |
| Axle count              | 3          |
| Cylinder count          | 6          |
| Wheelbase               | 415        |